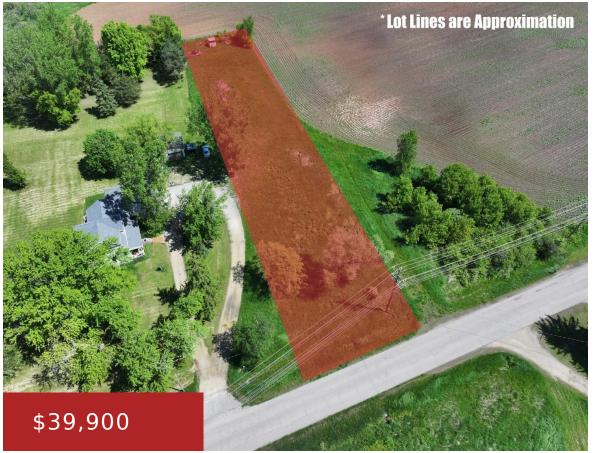

## SPURR ROAD, NEW LONDON, WI, 54961

https://www.adashunjones.com

Explore the possibilities with this prime .66 acre buildable lot on Spurr Road in New London. Perfectly situated just outside of town, this property offers a peaceful setting with the convenience of being on 3 miles from Walmart and close to schools and shopping. Whether you're looking to build your dream home or seeking a...