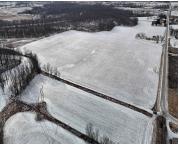

#### SPURR ROAD, NEW LONDON, WI, 54961

https://www.adashunjones.com

What a spectacular property for waterfoul,Whitetail,and turkey! Aproximately 57 acres of highly productive farmland with some of the most game abundant hunting land in Outagamie County. Woodland consists of aspen.Hickory,Oaks.Maple,Cherry,Ironwood and ash just to name a few. A waterfowlers dream with the river and so many potholes,ditches and bayous surrounded by huge oaks. List agent...