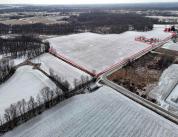

#### SPURR ROAD, NEW LONDON, WI, 54961

https://www.adashunjones.com

What a spectacular property for waterfoul,Whitetail,and turkey! Aproximately 57 acres of highly productive farmland with some of the most game abundant hunting land in Outagamie County. Woodland consists of aspen.Hickory,Oaks.Maple,Cherry,Ironwood and ash just to name a few. A waterfowlers dream with the river and so many potholes,ditches and bayous surrounded by huge oaks. List agent...