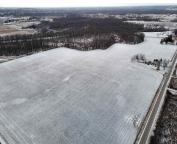

#### SPURR ROAD, NEW LONDON, WI, 54961

https://www.adashunjones.com

What a spectacular property for waterfoul,Whitetail,and turkey! Aproximately 57 acres of highly productive farmland with some of the most game abundant hunting land in Outagamie County. Woodland consists of aspen.Hickory,Oaks.Maple,Cherry,Ironwood and ash just to name a few. A waterfowlers dream with the river and so many potholes,ditches and bayous surrounded by huge oaks. List agent...