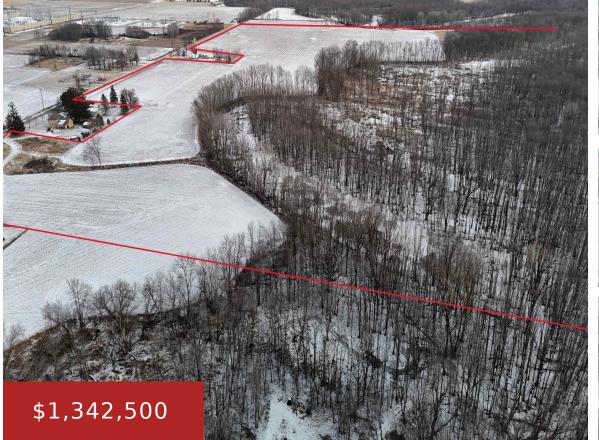

#### SPURR ROAD, NEW LONDON, WI, 54961

https://www.adashunjones.com

What a spectacular property for waterfoul,Whitetail,and turkey! Aproximately 57 acres of highly productive farmland with some of the most game abundant hunting land in Outagamie County. Woodland consists of aspen.Hickory,Oaks.Maple,Cherry,Ironwood and ash just to name a few. A waterfowlers dream with the river and so many potholes,ditches and bayous surrounded by huge oaks. List agent...