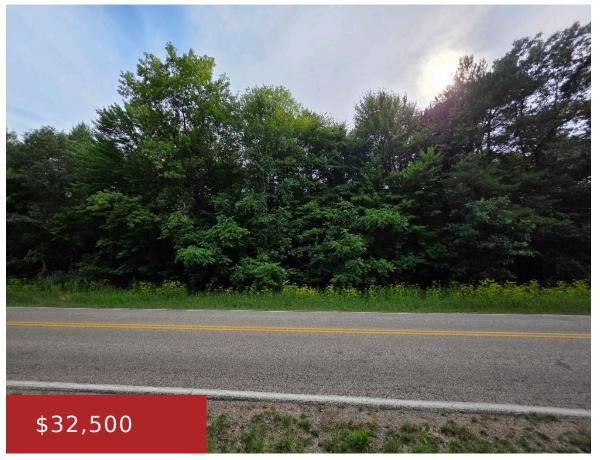

## **SPRUCE DRIVE, WILD ROSE, WI, 54984**

https://www.adashunjones.com

Nicely Wooded Lots in Central Waushara County – Level and completely wooded level lots all approximately 3/4 of an acre. Driveways will go in at a later date. Parcels are located in proximity to 7 lakes and within a 5 to 10 minute drive of each. Hills Lake, Napowan, Wilson Lake, Kusel Lake, Round Lake,...