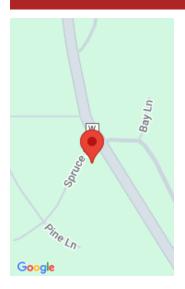

## **SPRUCE DRIVE, WILD ROSE, WI, 54984**

https://www.adashunjones.com

Nicely Wooded Lots in Central Waushara County – Level and completely wooded level lots all approximately 3/4 of an acre. Driveways will go in at a later date. Parcels are located in proximity to 7 lakes and within a 5 to 10 minute drive of each. Hills Lake, Napowan, Wilson Lake, Kusel Lake, Round Lake,...