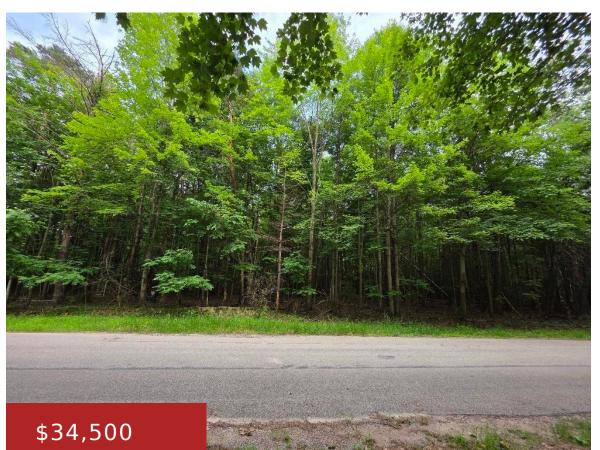

## **SPRUCE DRIVE, WILD ROSE, WI, 54984**

https://www.adashunjones.com

Nicely Wooded Lots in Central Waushara County – Level and completely wooded level lots all approximately 3/4 of an acre. Parcels are located in proximity to 7 lakes and within a 5 to 10 minute drive of each. Hills Lake, Napowan, Wilson Lake, Kusel Lake, Round Lake, Long Lake and Little Silver Lake. Electric service...