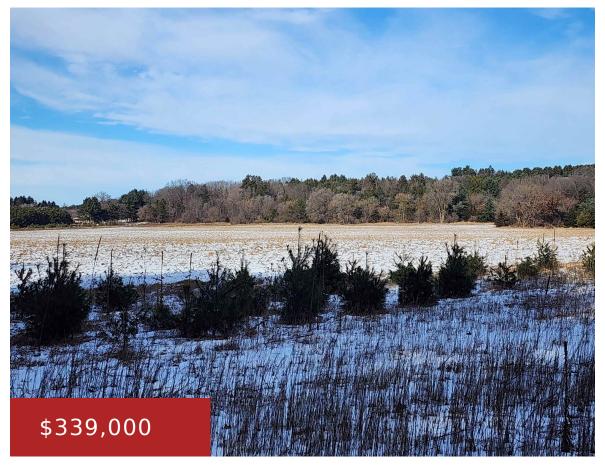

## SPENCER LAKE ROAD, WAUPACA, WI, 54981

https://www.adashunjones.com

SPENCER LAKE Road, Waupaca, WI, 54981

This 45-acre property offers excellent potential for a variety of uses. The land is all high and dry, with a gentle hillside to the north and wooded area on the east side. The middle and west sides are zoned agricultural, providing options for farming, grazing, or renting the land. There are several clearings perfect for...