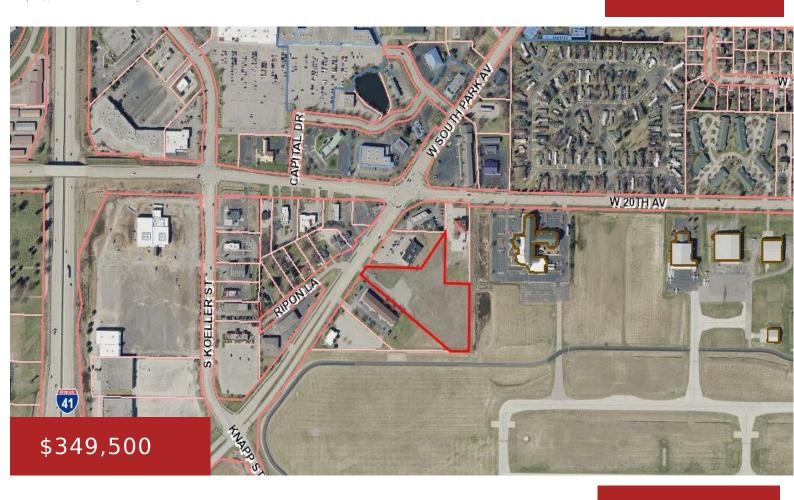

## **SOUTH PARK AVENUE, OSHKOSH, WI, 54902-0000**

https://www.adashunjones.com

4.5 acre parcel of land next to airport ready for development into retail or commercial. Just off 1-41, easy access on and off. This parcel backs up to EAA activities and perfect for your next location. 12,000 VPD with great visibility. All utilities at site.