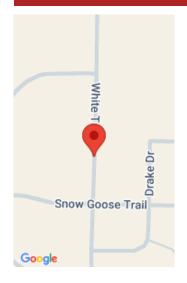

## SNOW GOOSE TRAIL 8, FREMONT, WI, 54940

https://www.adashunjones.com

SNOW GOOSE Trail 8, Fremont, WI, 54940

-----

-

Great opportunity in Fremont, Come check out the area's best kept secret located minutes from the Fox Valley. Affordable residential/duplex lot prices with Waste Available to Site = Laterals. Accessible to the highway yet close to downtown Fremont and local amenities. Experience all that Grey Goose Subdivision has to offer featuring a 14-acre pond complete...