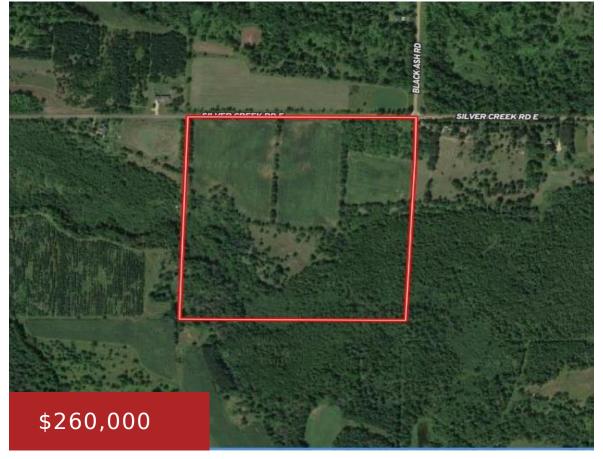

#### SILVER CREEK ROAD, MATTOON, WI, 54414

https://www.adashunjones.com

SILVER CREEK Road, Mattoon, WI, 54414

Amazing 44.12-acre property in the heart of Big Buck Country in Shawano County. Located off of Silver Creek Road this property has unlimited potential with a perfect mix of open areas, ridge, creek bottom and bedding areas. The property has been meticulously designed and managed to attract and harvest mature whitetail and turkey. There are...

### **Features**

GarageYN: No AttachedGarageYN: No

FireplaceYN: No PoolPrivateYN: No

**Lot Features:** Rolling Property, Rolling Slope, Wooded **Utilities:** Electricity Available

**Tax Amount:** 735.66

### **Amenities**

Waterfront available: Yes Water Body Name: Silver Creek

Water Source: No Water Sewer: None