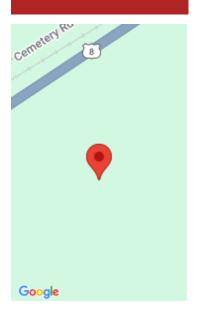

## SHORE DRIVE, GOODMAN, WI, 54125

https://www.adashunjones.com

This 3+ acre vacant lot is across the street and has access to Lake Hilbert a 32 ft 278 acre full rec lake, with excellent fishing. Atv/Snowmoblie direct access from property. There is a county park with beach area and a public launch. Come camp or build your dream home. Property is made up of...