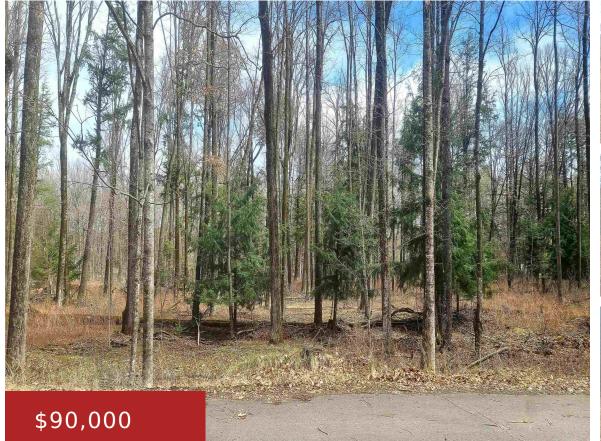

## SHORE DRIVE, GOODMAN, WI, 54125

https://www.adashunjones.com

This 3+ acre vacant lot is across the street and has access to Lake Hilbert a 32 ft 278 acre full rec lake, with excellent fishing. Atv/Snowmoblie direct access from property. There is a county park with beach area and a public launch. Come camp or build your dream home. Property is made up of...