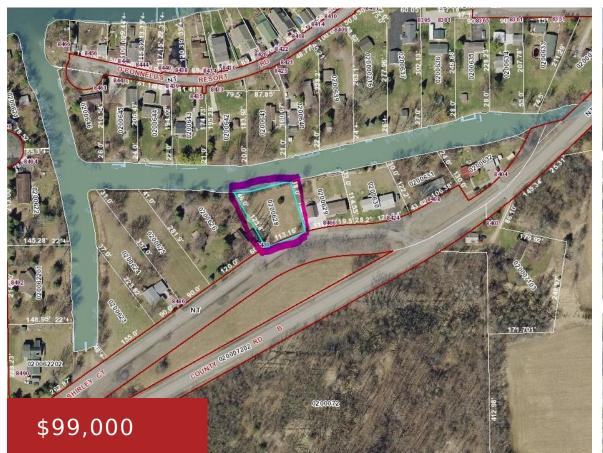

## SHIRLEY COURT, WINNECONNE, WI, 54986

https://www.adashunjones.com

SHIRLEY Court, Winneconne, WI, 54986

Discover the perfect spot for your future home on this peaceful .46 acre lot, offering approximately 150 feet of frontage with direct channel access to beautiful Lake Poygan. Nestled in a quiet, serene area, this lot provides the ideal setting for relaxation and outdoor activities. Enjoy fishing and boating right from your property. Don't miss...

## Amenities

| Waterfront available: Yes | Water Body Name: Channel To Lake Poygan |
|---------------------------|-----------------------------------------|
| Water Source: No Water    | Sewer: Municipal Sewer                  |