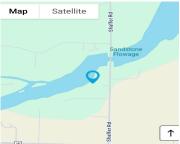

## SHAFFER ROAD, CRIVITZ, WI, 54114-0000

https://www.adashunjones.com

SHAFFER Road, CRIVITZ, WI, 54114-0000

Rare level lot! 1.58 acres ATV and snowmobile trails are right there. Sandstone flowage area on the Peshtigo River. 105 feet of peaceful frontage on this full rec lake. Close to many recreational areas. Open area and trees to build your future home or cottage. Shed and storage building allowed. Get your fishing pole ready,...

**Amenities** 

Waterfront available: Yes Water Body Name: Peshtigo River Flowage

Water Source: None Sewer: None

**Building Details** 

**NewConstructionYN: No** 

**Agent Details** 

**Agent Full Name:** Catherine A Dequaine **Agent Email:** catherine@bossrealtyllc.com