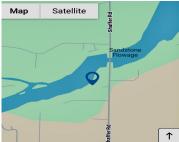

### \$180,000

Rare level lot! Driveway is in. Rebuilt private 240 ft well, 2 septic tanks, 2.9 acres 5,6192sq ft. ATV and snowmobile trails are right there. Utilities all underground electric available, high-speed internet, gas and phone line. Sandstone flowage area on Peshtigo River. 106 ft of peaceful waterfront on this full rec lake. Lot is rectangle...

## Amenities

| Waterfront available: Yes | Water Body Name: Peshtigo River Flowage |
|---------------------------|-----------------------------------------|
| Water Source: Well        | Sewer: Septic Installed                 |