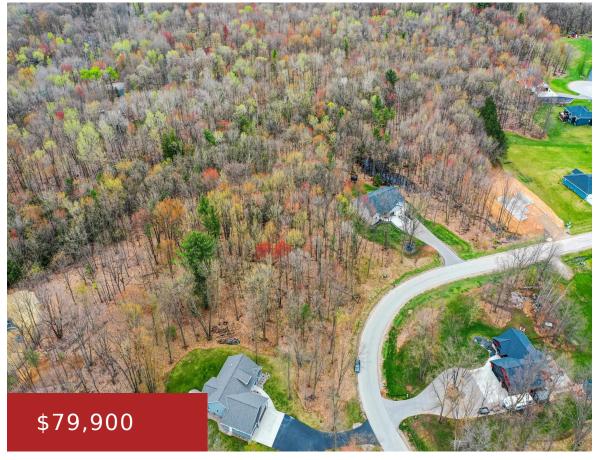

### **SHADY LAWN CIRCLE 38, LITTLE SUAMICO, WI, 54171**

https://www.adashunjones.com

SHADY LAWN Circle 38, Little Suamico, WI, 54171

Country Living Wooded Lot! This wooded lot brings in plenty of natural privacy for your new homesite while you enjoy nature all around you! Hosts suitable buildable area for your dream home to be built. Per the map layout; it shows no backyard neighbors. Pulaski School District. Take a drive by. Call for additional details....