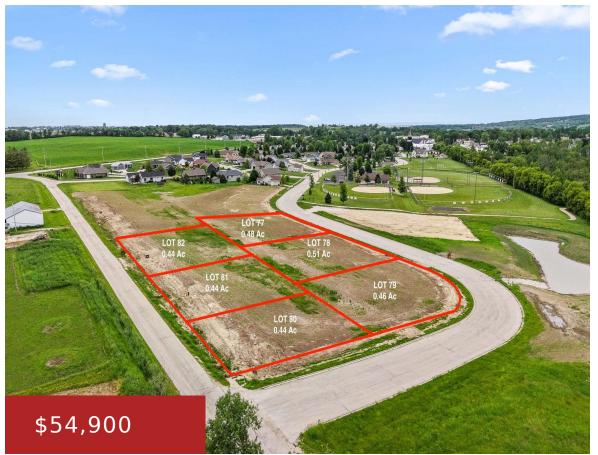

## SHADY LANE, EDEN, WI, 53019

https://www.adashunjones.com

This rural new residential subdivision offers spacious, single family homesites in a scenic open setting to preserve the natural landscape and rural character. This subdivision blends rural charm with thoughtful planning, offering a unique opportunity for new home construction in a protected natural setting. These lots are set within walking distance to the Eisenbahn trail...