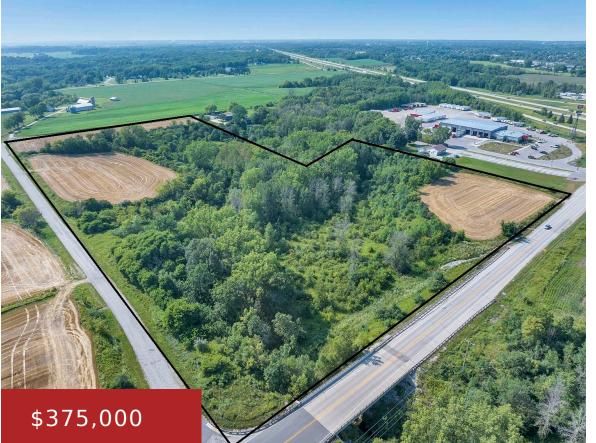

### SHADOW LANE D-131, BELLEVUE, WI, 54311

https://www.adashunjones.com

Almost 20 acres! Just minutes from Green Bay and De Pere. Excellent homesite or prime development opportunity. Beautiful acreage with Sorenson Creek meandering through the property. There is a 1.5-acre section offering potential for commercial with frontage on both County MM and Elmview and 6+ acres are tillable. Municipal water is available at road. Municipal...