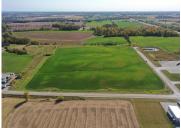

## **SEMI DRIVE, MANITOWOC, WI, 54220**

https://www.adashunjones.com

SEMI Drive, MANITOWOC, WI, 54220

Seller is open to offers! Opportunity awaits on this acreage on the edge of Francis Creek and nearby I-43. It is a sprawling open acreage with a gradual downward slope from Hillcrest Dr. toward the southern border. This parcel is easily viewed from the road as it is currently in agriculture and planted in alfalfa....