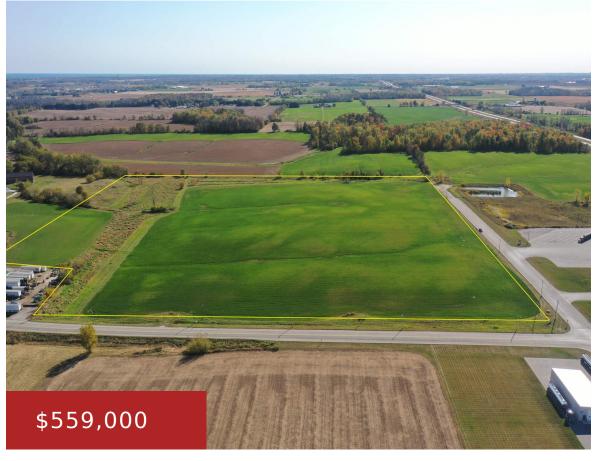

## **SEMI DRIVE, MANITOWOC, WI, 54220**

https://www.adashunjones.com

SEMI Drive, MANITOWOC, WI, 54220

Seller is open to offers! Opportunity awaits on this acreage on the edge of Francis Creek and nearby I-43. It is a sprawling open acreage with a gradual downward slope from Hillcrest Dr. toward the southern border. This parcel is easily viewed from the road as it is currently in agriculture and planted in alfalfa....