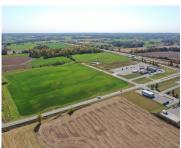

## **SEMI DRIVE, MANITOWOC, WI, 54220**

https://www.adashunjones.com

SEMI Drive, MANITOWOC, WI, 54220

Seller is open to offers! Opportunity awaits on this acreage on the edge of Francis Creek and nearby I-43. It is a sprawling open acreage with a gradual downward slope from Hillcrest Dr. toward the southern border. This parcel is easily viewed from the road as it is currently in agriculture and planted in alfalfa....