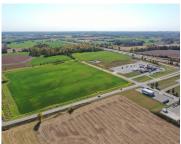

## **SEMI DRIVE, MANITOWOC, WI, 54220**

https://www.adashunjones.com

SEMI Drive, MANITOWOC, WI, 54220

Seller is open to offers! Opportunity awaits on this acreage on the edge of Francis Creek and nearby I-43. It is a sprawling open acreage with a gradual downward slope from Hillcrest Dr. toward the southern border. This parcel is easily viewed from the road as it is currently in agriculture and planted in alfalfa....