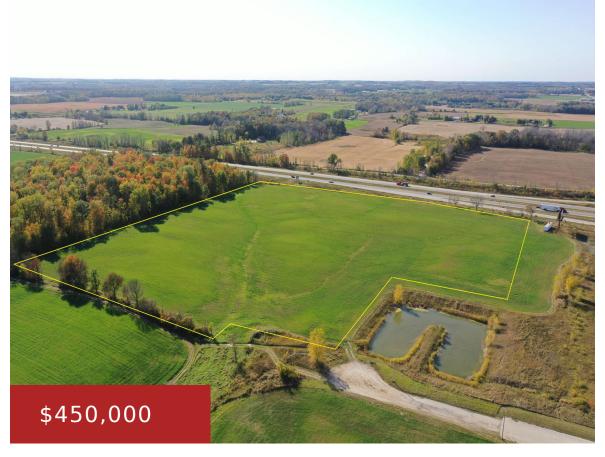

SEMI Drive, MANITOWOC, WI, 54220

Seller is open to offers! Opportunity awaits on this acreage on the edge of Francis Creek and nearby I-43. It is a sprawling open acreage bordering the interstate to the west with excellent visibility from the interstate. This parcel is easily viewed from the end of Semi road as it is currently in agriculture and...