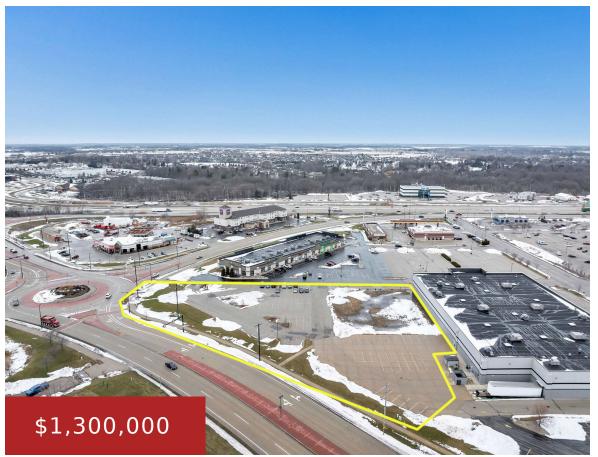

## **SCHEURING ROAD, DE PERE, WI, 54115**

https://www.adashunjones.com

PRIME COMMERCIAL OPPORTUNITY awaits on this 2.16 Acre vacant lot situated in a highly-sought after Business District. Ideal for investors or business owners seeking a strategic location to capitalize on visibility and accessibility. Easy access I-41 and located on major thoroughfare on the corner of Scheuring Rd and Lawrence Dr.