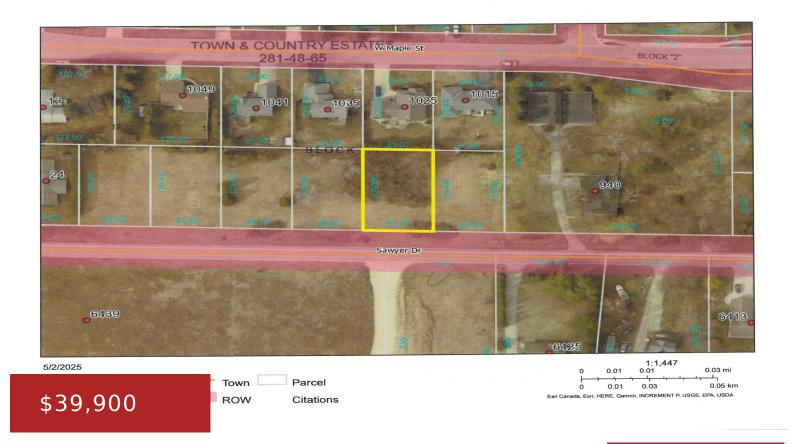

## **SAWYER DRIVE, STURGEON BAY, WI, 54235**

https://www.adashunjones.com

Located on Sturgeon Bay's west side a recently improved lot for your new home now with sewer and water available. A pleasant walk to shopping, west side waterfront, Otumba Park and beach. 6 lots now available to choose from next to each other. Seller will be paying special assessment for sewer/water as part of closing.

- Land
- Residential, Vacant Land/Acreage
- Active

**Features** 

GarageYN: No AttachedGarageYN: No

FireplaceYN: No PoolPrivateYN: No

Lot Features: Level Utilities: Electricity Available

**Tax Amount:** 279.37

## **Amenities**

Waterfront available: No Water Source: Water Lateral in Road

Sewer: Sewer Lateral in Road