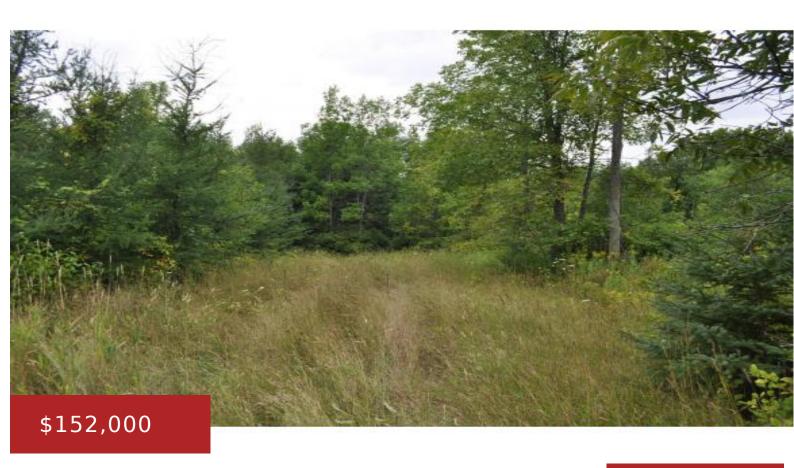

## SAMS RD, FORESTVILLE, WI, 54213

https://www.adashunjones.com

Outstanding hunting, recreation & building parcel located south of Brussels. Property has good road access on a dead end road, a good internal trail system, lots of thick cover, a pond, enclosed deer stand & abuts agriculture fields on two sides. This is a great deer & turkey hunting property in the heart of Door...