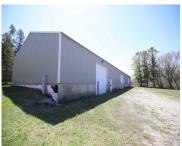

### **S7679 STATE HWY 57, STURGEON BAY, WI, 54235**

https://www.adashunjones.com

S7679 STATE HWY 57, STURGEON BAY, WI, 54235

For Sale: Versatile Warehouse with Expansion Potential – Sturgeon Bay, WI Situated directly on Highway 57 just south of the Highway 42 split, this 6,000 sq ft warehouse offers excellent visibility and accessibility. The building measures  $40^{\circ}$  x  $150^{\circ}$  with a  $14^{\circ}$  height and a  $4^{\circ}$  stem wall, featuring three  $12\times14$  overhead doors and three...