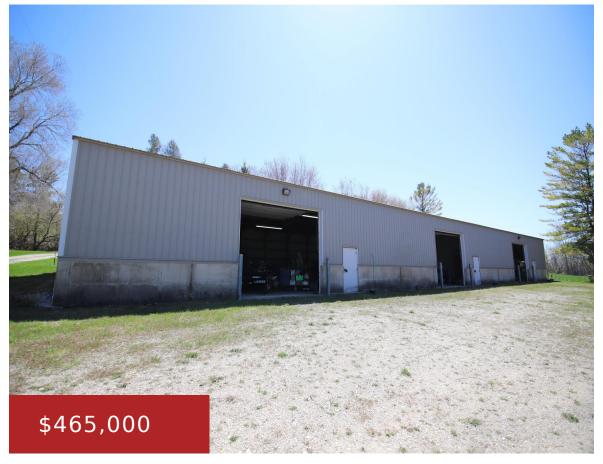

### **S7679 STATE HWY 57, STURGEON BAY, WI, 54235**

https://www.adashunjones.com

S7679 STATE HWY 57, STURGEON BAY, WI, 54235

For Sale: Versatile Warehouse with Expansion Potential – Sturgeon Bay, WI Situated directly on Highway 57 just south of the Highway 42 split, this 6,000 sq ft warehouse offers excellent visibility and accessibility. The building measures  $40^{\circ}$  x  $150^{\circ}$  with a  $14^{\circ}$  height and a  $4^{\circ}$  stem wall, featuring three  $12\times14$  overhead doors and three...