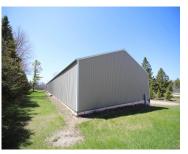

### **S7679 STATE HWY 57, STURGEON BAY, WI, 54235**

https://www.adashunjones.com

S7679 STATE HWY 57, STURGEON BAY, WI, 54235

For Sale: Versatile Warehouse with Expansion Potential – Sturgeon Bay, WI Situated directly on Highway 57 just south of the Highway 42 split, this 6,000 sq ft warehouse offers excellent visibility and accessibility. The building measures  $40^{\circ}$  x  $150^{\circ}$  with a  $14^{\circ}$  height and a  $4^{\circ}$  stem wall, featuring three  $12\times14$  overhead doors and three...