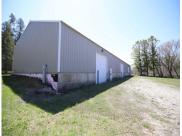

### **S7679 STATE HWY 57, STURGEON BAY, WI, 54235**

https://www.adashunjones.com

S7679 STATE HWY 57, STURGEON BAY, WI, 54235

For Sale: Versatile Warehouse with Expansion Potential – Sturgeon Bay, WI Situated directly on Highway 57 just south of the Highway 42 split, this 6,000 sq ft warehouse offers excellent visibility and accessibility. The building measures  $40^{\circ}$  x  $150^{\circ}$  with a  $14^{\circ}$  height and a  $4^{\circ}$  stem wall, featuring three  $12\times14$  overhead doors and three...