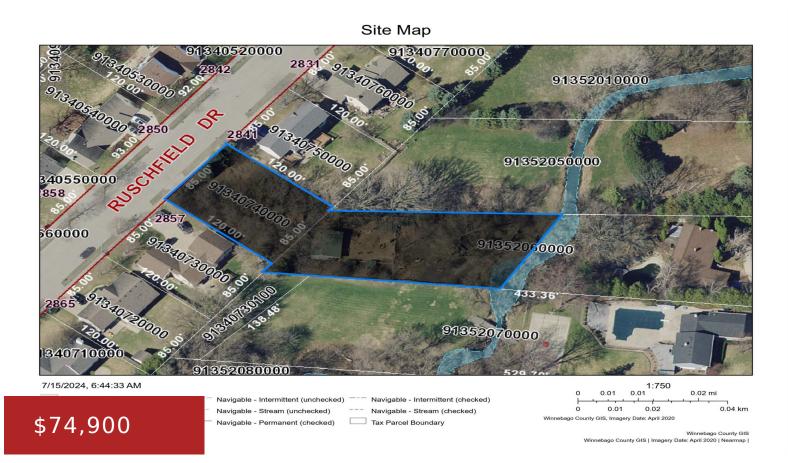

## **RUSCHFIELD DRIVE, OSHKOSH, WI, 54904**

https://www.adashunjones.com

Rare opportunity!! City lot approx .60 acres in a wooded, tranquil setting with Sawyer Creek running through the backyard! Build your new home in an established neighborhood with no restrictive covenants! Lot consists of all of parcel 1340740000 on Ruschfield Dr & part of the adjacent parcel 1352060000 up to Sawyer Creek. New lot lines...