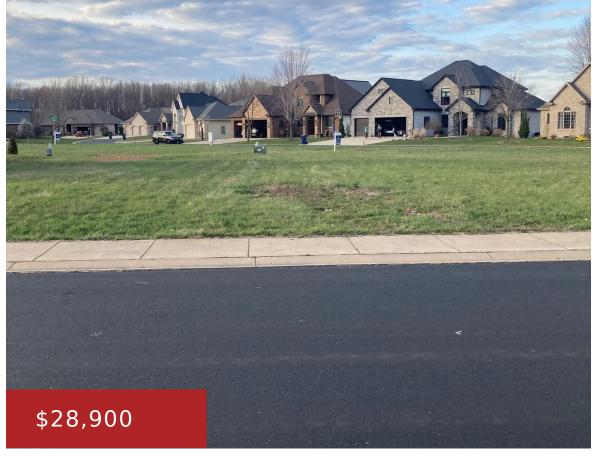

## **ROYAL ST PATS DRIVE, WRIGHTSTOWN, WI, 54180**

https://www.adashunjones.com

ROYAL ST PATS Drive, WRIGHTSTOWN, WI, 54180

The affordable lot you've been looking for in the Royal St Pats subdivision! Convenient location between Appleton and Green Bay with quick access to I-41. As an added bonus, Shamrock Park is just down the street and the Royal St Pats golf course is located within the subdivision. Considered zero lot line so you have...