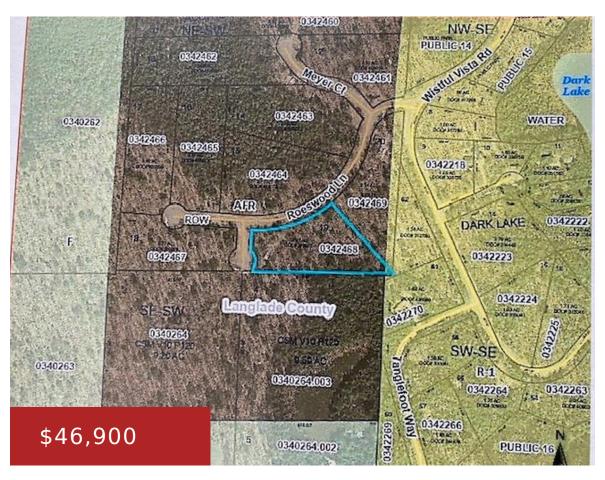

### **ROSEWOOD LANE, WHITE LAKE, WI, 54491**

https://www.adashunjones.com

Rural and quiet wooded 2.87-acre lot near White Lake and Wolf River. It's a nice level lot with 2 driveway options and a nice building site. Includes a  $10 \times 16$  shed/storage building, 1990's era 5th Wheel travel trailer, and a  $10^{\circ} \times 50^{\circ}$  trailer converted to a camping/living space. This is a great property...