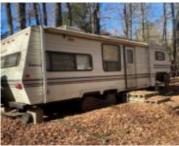

### **ROSEWOOD LANE, WHITE LAKE, WI, 54491**

https://www.adashunjones.com

Rural and quiet wooded 2.87-acre lot near White Lake and Wolf River. It's a nice level lot with 2 driveway options and a nice building site. Includes a  $10 \times 16$  shed/storage building, 1990's era 5th Wheel travel trailer, and a  $10^{\circ} \times 50^{\circ}$  trailer converted to a camping/living space. This is a great property...