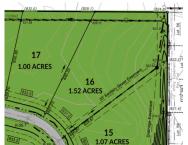

## **ROSE MEADOW LANE, GRAND CHUTE, WI, 54913**

https://www.adashunjones.com

ROSE MEADOW Lane, GRAND CHUTE, WI, 54913

Discover the crown-jewel of Auburn Estates: a 1.5-acre+ build-to-suit lot on Rose Meadow Lane in Grand Chute. Situated in the northeast corner of the community, this gently sloping parcel offers ample space for patios, pools, gardens or whatever you envision. Enjoy municipal water & sewer (NO WELL OR SEPTIC NEEDED), plus gas, cable and high-speed...