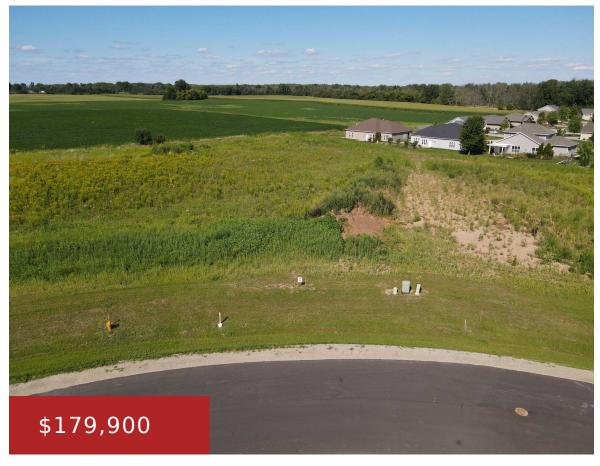

## **ROSE MEADOW LANE, GRAND CHUTE, WI, 54913**

https://www.adashunjones.com

ROSE MEADOW Lane, GRAND CHUTE, WI, 54913

Discover the crown-jewel of Auburn Estates: a 1.5-acre+ build-to-suit lot on Rose Meadow Lane in Grand Chute. Situated in the northeast corner of the community, this gently sloping parcel offers ample space for patios, pools, gardens or whatever you envision. Enjoy municipal water & sewer (NO WELL OR SEPTIC NEEDED), plus gas, cable and high-speed...