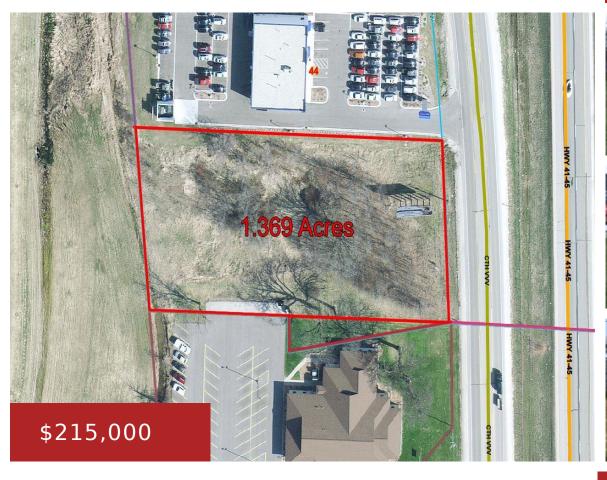

## **ROLLING MEADOWS DRIVE, FOND DU LAC, WI, 54937**

https://www.adashunjones.com

ROLLING MEADOWS Drive, FOND DU LAC, WI, 54937

Tremendous Visibility at a Great Price! This 1.36 acre lot near the Hwy 41 & Hwy 23 Interchange is Zoned C-2 General Business District allowing for many profitable uses. It is in close proximity to many highly successful and frequently used businesses that makes this a prime location for you to become one of them....