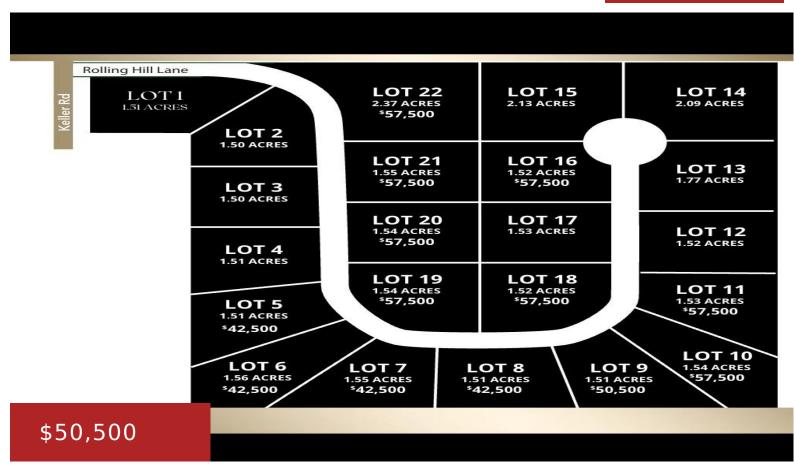

### **ROLLING HILLS LANE, MARINETTE, WI, 54143**

https://www.adashunjones.com

Discover the perfect canvas for your dream home in the serene and picturesque Rolling Hills Estates subdivision, located in the charming town of Peshtigo. These prime lots offer an incredible opportunity to build your future residence in a community that seamlessly blends the tranquility of country living with the sophistication of modern amenities. Nestled just...