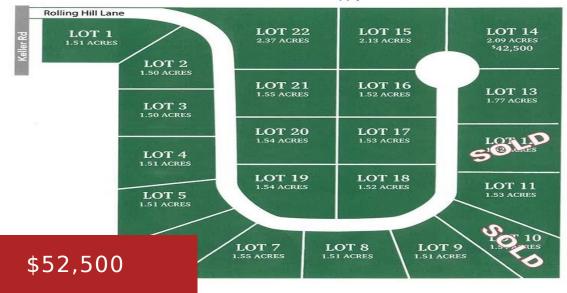

#### MARINETTE'S NEWEST SUBDIVISION!

This beautiful area offers scenic wooded lots. Located just 4 miles southwest of Marinette, 5 miles north of Peshtigo just off Keller Road, Marinette, Wisconsin.

Restrictive convenants apply.

Marinette Rolling Hills Estate newest subdivision off Keller Road just minutes from both Marinette and Peshtigo now offering natural gas. Quality wooded building lots ranging from 1.5 to 2.37 acres in the Town of Peshtigo. 20 scenic lots are available. Minor deed restrictions apply. No HOA. Public road. School bus route. Satellite internet and TV....