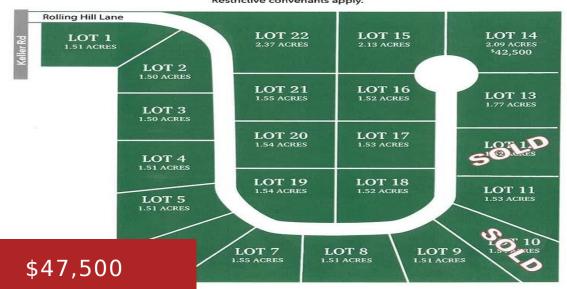

#### 22 Single Family Lots For Sale

MARINETTE'S NEWEST SUBDIVISION!

This beautiful area offers scenic wooded lots. Located just 4 miles southwest of Marinette, 5 miles north of Peshtigo just off Keller Road, Marinette, Wisconsin. Restrictive convenants apply.

Marinette Rolling Hills Estate newest subdivision off Keller Road just minutes from both Marinette and Peshtigo now offering natural gas. Quality wooded building lots ranging from 1.5 to 2.37 acres in the Town of Peshtigo. 20 scenic lots are available. Minor deed restrictions apply. No HOA. Public road. School bus route. Satellite internet and TV....