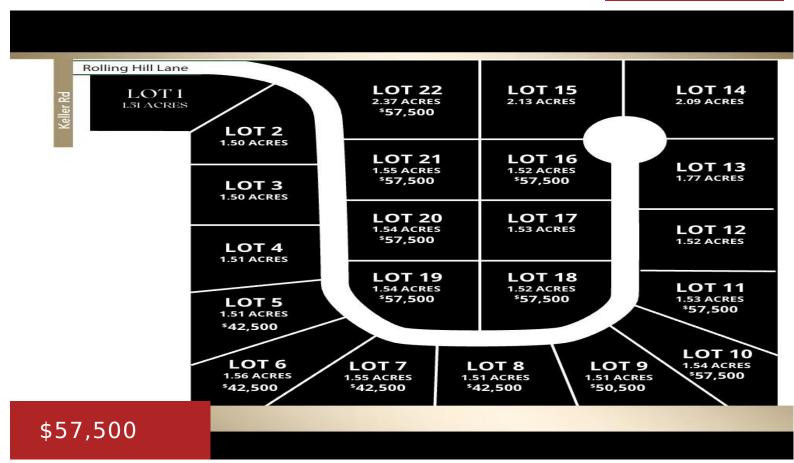

### **ROLLING HILLS LANE, MARINETTE, WI, 54143**

https://www.adashunjones.com

Discover the perfect canvas for your dream home in the serene and picturesque Rolling Hills Estates subdivision, located in the charming town of Peshtigo. These prime lots offer an incredible opportunity to build your future residence in a community that seamlessly blends the tranquility of country living with the sophistication of modern amenities. Nestled just...