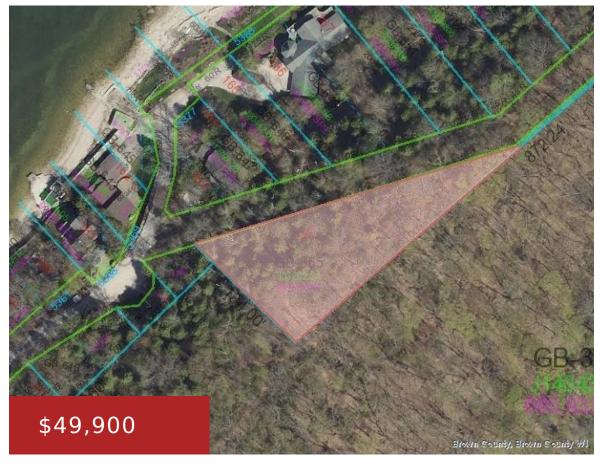

## **ROCKWOOD POINT DRIVE, GREEN BAY, WI, 54229**

https://www.adashunjones.com

ROCKWOOD POINT Drive, GREEN BAY, WI, 54229

Gorgeous .67 acre property on the bluff near Bayshore Park! Build your dream home with endless views of the bay and the privacy of being up on the bluff tucked away surrounded by the quiet peaceful woods.