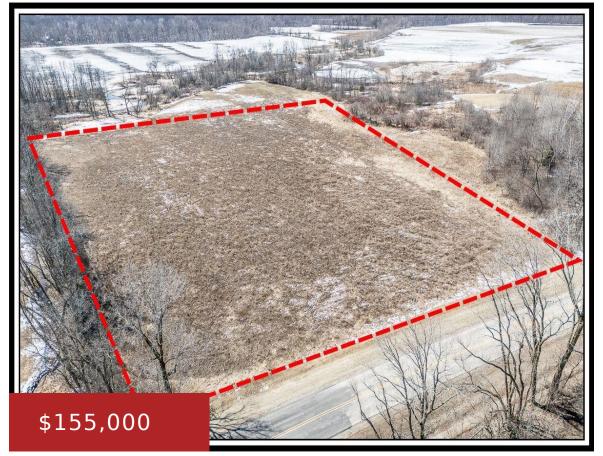

## **ROCK ROAD, HORTONVILLE, WI, 54944-0000**

https://www.adashunjones.com

ROCK Road, HORTONVILLE, WI, 54944-0000

HARD TO FIND 6.32 ACRE Parcel on rolling hills of PICTURESQUE Rock Road – property is currently zoned agriculture. Buyer to be responsible for driveway permit and soil evaluation location. Property contains Flood Plain/Wetland areas but entire property has been delineated.