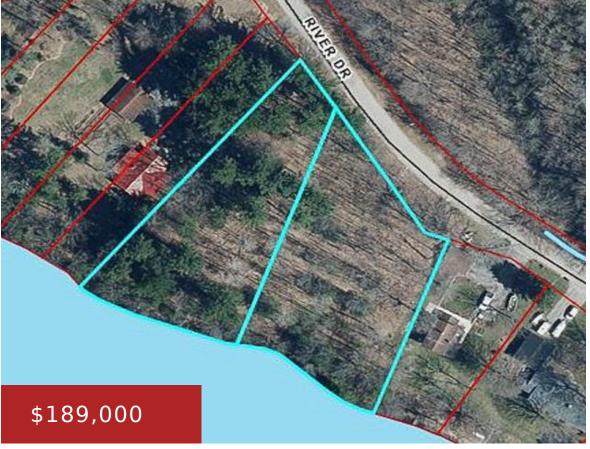

## RIVER DRIVE 20-23, SHAWANO, WI, 54166

https://www.adashunjones.com

RIVER Drive 20-23, Shawano, WI, 54166

Great opportunity to build your dream home on this 1.34 acre double lot on the Wolf River. 300' of frontage. Heavily wooded, includes maple, pine and oak trees. High level lot with older 1 car log garage, drilled well, older septic system and previous set up to have a cantilevered dock. Also included is Parcel...

## **Amenities**

Waterfront available: Yes Water Body Name: Wolf River Channel

Water Source: Private Well Sewer: Other