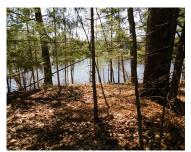

## RIVER DRIVE 20-23, SHAWANO, WI, 54166

https://www.adashunjones.com

RIVER Drive 20-23, Shawano, WI, 54166

Great opportunity to build your dream home on this 1.34 acre double lot on the Wolf River. 300' of frontage. Heavily wooded, includes maple, pine and oak trees. High level lot with older 1 car log garage, drilled well, older septic system and previous set up to have a cantilevered dock. Also included is Parcel...

## **Amenities**

Waterfront available: Yes Water Body Name: Wolf River Channel

Water Source: Private Well Sewer: Other