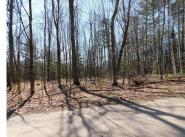

## RIVER DRIVE 20-23, SHAWANO, WI, 54166

https://www.adashunjones.com

RIVER Drive 20-23, Shawano, WI, 54166

Great opportunity to build your dream home on this 1.34 acre double lot on the Wolf River. 300' of frontage. Heavily wooded, includes maple, pine and oak trees. High level lot with older 1 car log garage, drilled well, older septic system and previous set up to have a cantilevered dock. Also included is Parcel...

Wooded

Tax Amount: 1991

line

Line