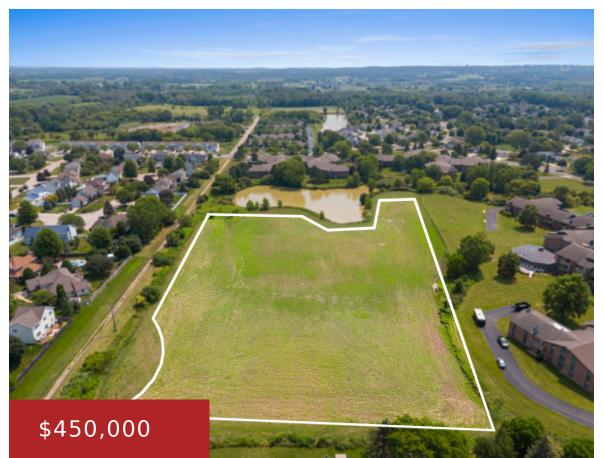

#### **RIDGEWAY DRIVE, DE PERE, WI, 54115**

https://www.adashunjones.com

East De Pere development site. Per the city, the best and highest use of this property is multi-family. Seller is unsure where where utilities are located. Seller will work with buyers to understand the necessary steps for development. This is a nice opportunity for someone willing to do the work!