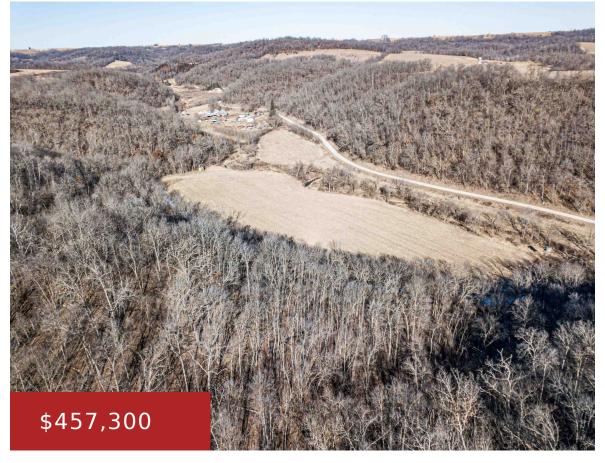

## RHEIN HOLLOW ROAD, WAUZEKA, WI, 53826

https://www.adashunjones.com

RHEIN HOLLOW Road, Wauzeka, WI, 53826

Discover your ideal outdoor escape on this remarkable 54+/- acre property in the heart of the Driftless Area. Situated on Rhein Hollow Road, this land offers blacktop frontage for easy access and is fully equipped for hunting and recreation with established trails, 4 tower stands, multiple ladder stands, and a ground blind. The property features...