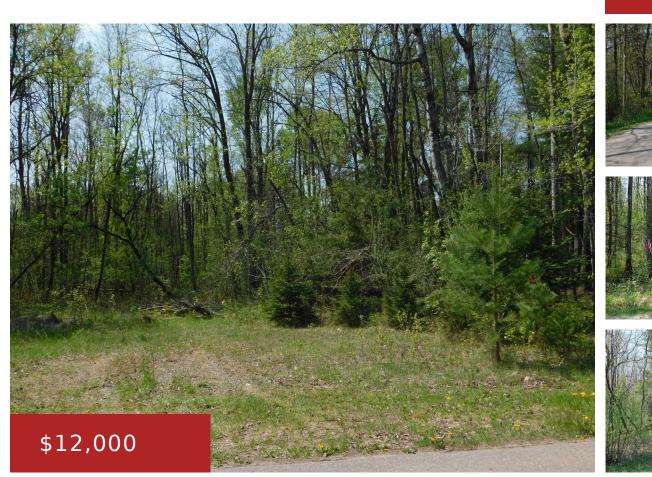

### **REED STREET, WITTENBERG, WI, 54499-0000**

https://www.adashunjones.com

Large Lot with Creek and Potential Building Site with Sewer, Water, Electric & Natural Gas. Unique Place to Build. Small Town Charm Rich in History wooded lot for Sale in Wittenberg. Known for Nueske's Meats, Walls of Wittenberg, Brightly Colored Murals, Ho-Chunk Casino, Hotel & Restaurant. Located between Wausau & Shawano, Shawano & Antigo with...

## Features

GarageYN: No

FireplaceYN: No

**Lot Features:** Level, Rural - Not Subdivision, Wetlands, Wooded

Tax Amount: 243