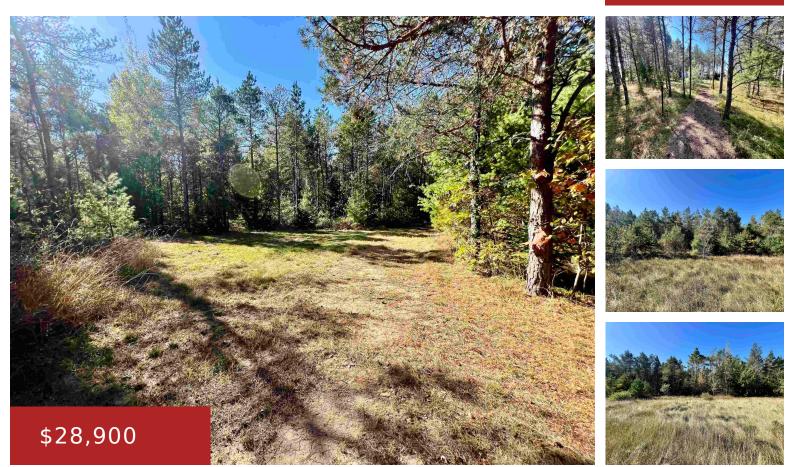

#### REED Road 11, Pembine, WI, 54156

Sold with adjoining lot for a total of 4.41 acres – Wooded lot with all the up north recreation near by. This is a flat lot and all high land so it will make a great camping or building site. Small clearing for a camp site with a driveway path