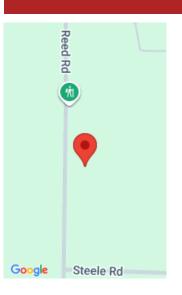

#### **REED ROAD 11, PEMBINE, WI, 54156**

https://www.adashunjones.com

#### REED Road 11, Pembine, WI, 54156



Sold with adjoining lot for a total of 4.41 acres – Wooded lot with all the up north recreation near by. This is a flat lot and all high land so it will make a great camping or building site. Small clearing for a camp site with a driveway path

Nate

Bigwoods Realty, Inc.

Land

•

Recreational, Residential, Vacant Land/Acreage

Closed





### Features

GarageYN: No FireplaceYN: No Lot Features: Level, Rectangular Lot, Wooded Tax Amount: 98.02 AttachedGarageYN: No PoolPrivateYN: No Utilities: Electricity Available, Phone Available

## Amenities

Waterfront available: No Sewer: None Water Source: None

# **Building Details**

NewConstructionYN: No

## **Agent Details**

Agent Full Name: Nate M Gamlin

Agent Email: nate@bigwoods-realty.com