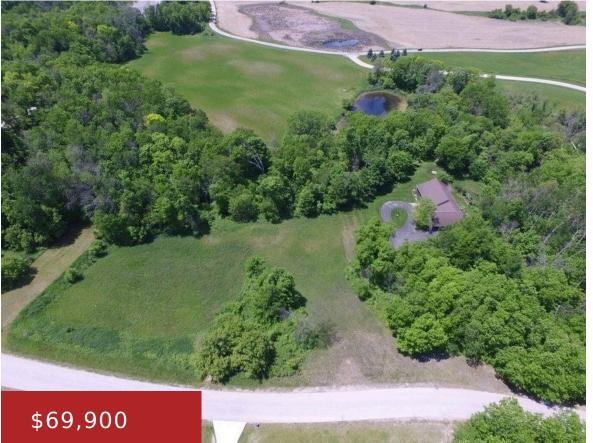

## **RED OAK DRIVE 1, OSCEOLA, WI, 53010-1870**

https://www.adashunjones.com

Build your dream home now or later, with your choice of builder. Choose the address now in the beautiful Red Oaks subdivision. Located in the desirable Kettle Moraine area close to several lakes & trails. Minutes away from 45 and 41 for easy travel. Minimal subdivision restrictions apply. A beautiful place to call your own!...

**Sarah** Adashun Jones, Inc.

- Land

Agricultural, Vacant Land/Acreage

• Closed

**Features** 

GarageYN: No

FireplaceYN: No

Lot Features: Rolling Property, Rolling Slope,

Rural - Subdivision, Wooded

**Tax Amount: 674.16** 

AttachedGarageYN: No

PoolPrivateYN: No

**Utilities:** Electricity Available, Natural Gas

Available

**Amenities** 

Waterfront available: No Water Source: None