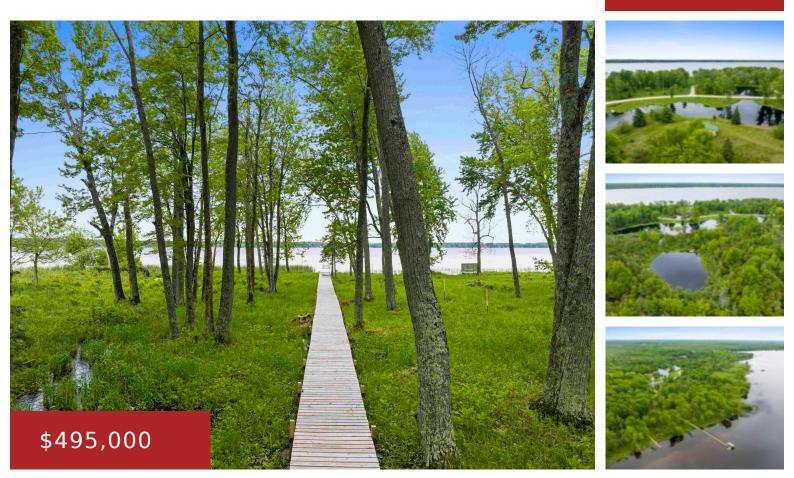

#### **RECTOR ROAD MULTI, WAUSAUKEE, WI, 54177**

https://www.adashunjones.com

RECTOR Road Multi, Wausaukee, WI, 54177

Discover your ideal canvas for a lakefront haven at Lake Noquebay Shores Lots 8,14, and 15. These lots combined present a rare opportunity to own 23 acres with 350' of frontage on full rec Lake Noquebay, offering a picturesque blend of woods, ponds, open space, and waterfront. Lot 8 offers 2.10 acres, 350' of frontage...

#### Features

GarageYN: No FireplaceYN: No Lot Features: Wetlands, Wooded, Subj to Shoreland Zoning Features: High Speed Internet AttachedGarageYN: No PoolPrivateYN: No Utilities: Electricity Available, Phone Available

## Amenities

Waterfront available: Yes Water Source: None

Water Body Name: Noquebay Sewer: None