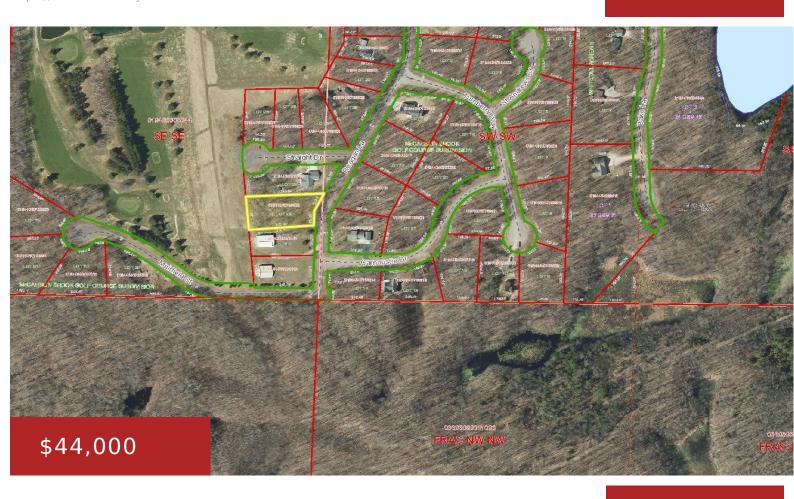

## **REAGAN LANE, LAKEWOOD, WI, 54138**

https://www.adashunjones.com

This location is in a wooded area next to the McCauslin Brook Golf Course and Country Club with a magnificent landscape to enjoy.

### **Amenities**

Course, Wooded

Waterfront available: No Water Source: None

Sewer: None