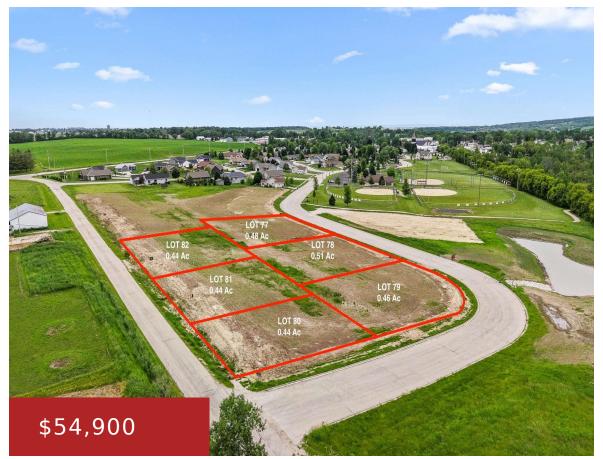

## **REAGAN DRIVE, EDEN, WI, 53019**

https://www.adashunjones.com

This rural new residential subdivision offers spacious, single family homesites in a scenic open setting to preserve the natural landscape and rural character. This subdivision blends rural charm with thoughtful planning, offering a unique opportunity for new home construction in a protected natural setting. These lots are set within walking distance to the Eisenbahn trail...

Agricultural, Vacant Land/Acreage

Active

**Tara Grahl**Adashun Jones, Inc.

**Features** 

GarageYN: No AttachedGarageYN: No

FireplaceYN: No PoolPrivateYN: No

Lot Features: Rural - Subdivision Utilities: Cable Available, Electricity Available, Natural Gas