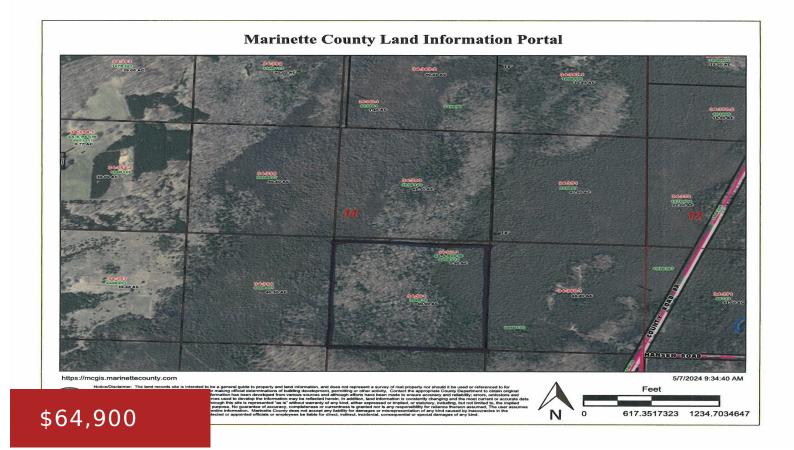

### **RADEMAKER ROAD, WAUSAUKEE, WI, 54177**

https://www.adashunjones.com

RADEMAKER Road, WAUSAUKEE, WI, 54177

This parcel is land locked off Rademaker Rd. Could ask for easement from neighbors. Property would be great for hunting. Zoned forest