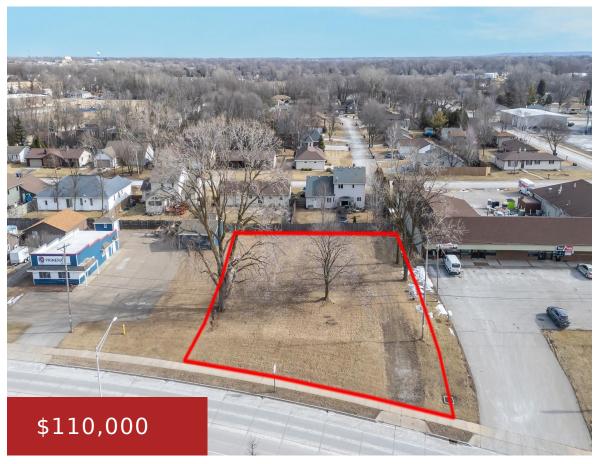

#### **RACINE ROAD, MENASHA, WI, 54952**

https://www.adashunjones.com

Make this commercially zoned property yours and take advantage of this high visibility location. Located near the Racine St exit, Kwik Trip, schools, and Nathan Calder Stadium, this land offers all the traffic you could ask for with daily vehicle counts of 60k+ from Highway 441. The property boasts excellent access to Highway 441, offering...