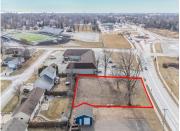

#### **RACINE ROAD, MENASHA, WI, 54952**

https://www.adashunjones.com

Make this commercially zoned property yours and take advantage of this high visibility location. Located near the Racine St exit, Kwik Trip, schools, and Nathan Calder Stadium, this land offers all the traffic you could ask for with daily vehicle counts of 60k+ from Highway 441. The property boasts excellent access to Highway 441, offering...