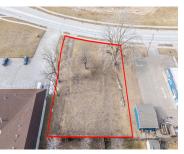

#### **RACINE ROAD, MENASHA, WI, 54952**

https://www.adashunjones.com

Make this commercially zoned property yours and take advantage of this high visibility location. Located near the Racine St exit, Kwik Trip, schools, and Nathan Calder Stadium, this land offers all the traffic you could ask for with daily vehicle counts of 60k+ from Highway 441. The property boasts excellent access to Highway 441, offering...