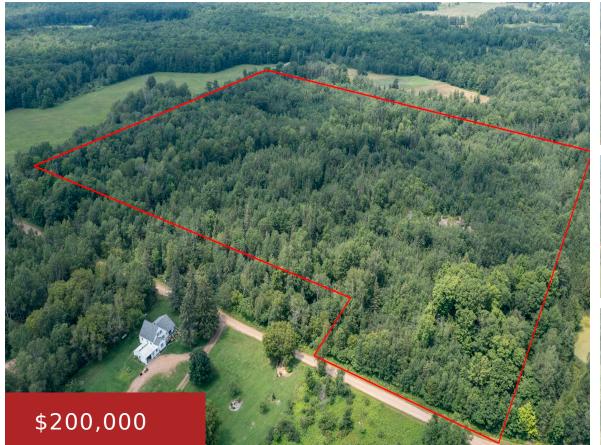

### **RAATZ LANE, PLOVER, WI, 54414**

https://www.adashunjones.com

Discover the perfect escape; 36.75 ACRES located on the Corner of Red Granite Rd and Raatz Ln in the Town of Plover! A haven for nature lovers and outdoor enthusiasts this properties Water Features include Three Ponds and a River. 832 SQ FT - 2 Story Cottage built in 1993. An ideal retreat whehter you...