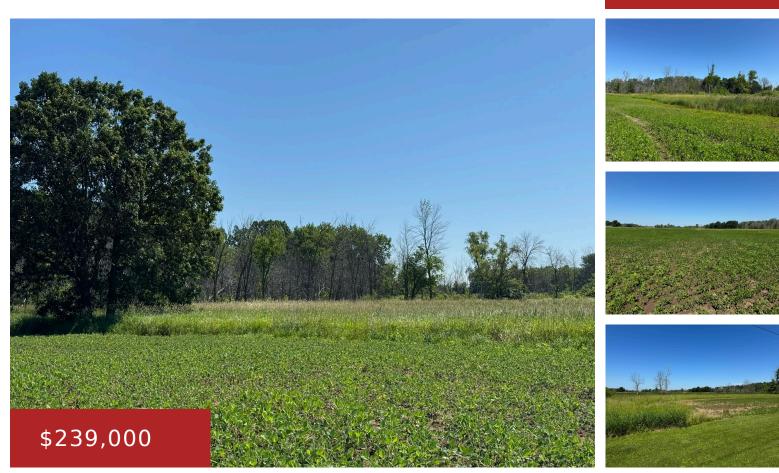

#### **QUIGLEY ROAD, WINNECONNE, WI, 54986**

https://www.adashunjones.com

QUIGLEY Road, WINNECONNE, WI, 54986

This off the beaten path, slice of Wisconsin paradise offers 27.83 acres of wooded area, tillable land, along with marshland. Use your vision! From building your dream home, to having your own hunting escape, this land has so much to offer. Located in the highly desirable Winneconne School District, the property combines rural privacy with...