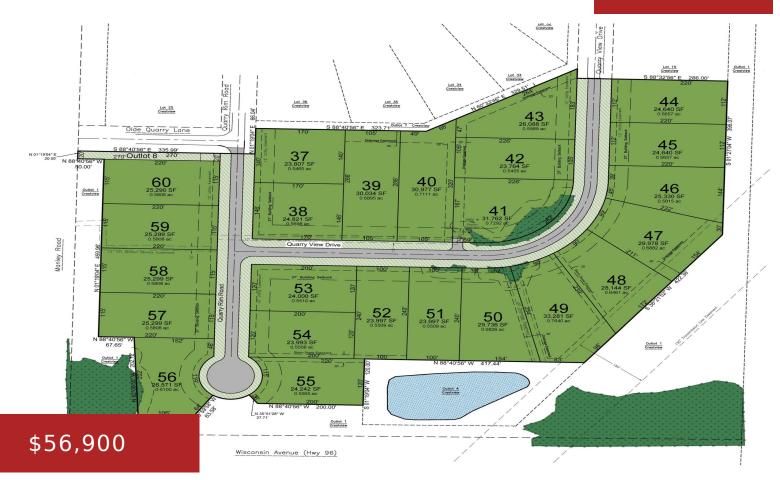

#### QUARRY VIEW Drive 53, Hortonville, WI, 54944

Large Greenville country style lots with all the amenities of city living! This south section of the Crestview Conservation subdivision offers private municipal sewer and water, no sidewalks, lots of nature, large lots, future walking trail, and a pond. All of this while being only minutes away from the airport, shopping, YMCA, etc! Build your... • Land • Residential,Vacant Land/Acreage • Closed