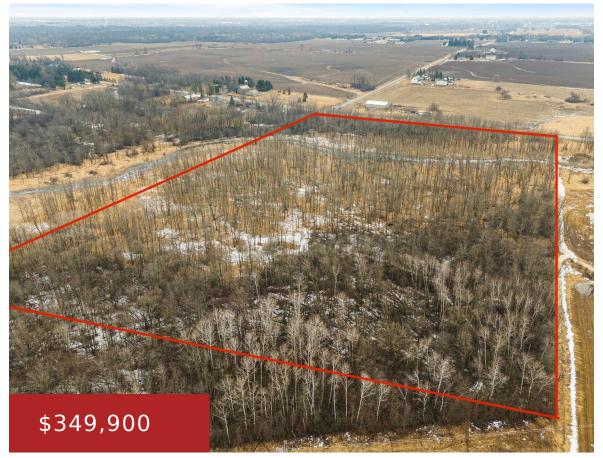

## **QUARRY ROAD, APPLETON, WI, 54913**

https://www.adashunjones.com

Is your dream scenario to walk out your back door and straight into a deer blind? This opportunity will make your dream a reality while being just 5 minutes to Hwy 41! Almost 27 acres of land in the Town of Center. Build your home with no concerns of Restrictive Covenants. Extraordinary opportunity to live...

•

Agricultural,Vacant Land/Acreage

Active

**Tyler**Beckman Properties

**Features** 

GarageYN: No AttachedGarageYN: No

FireplaceYN: No

Lot Features: Rolling Slope, Rural - Not Subdivision, **Utilities:** Electricity Available, Gas

Wetlands, Wooded

Tax Amount: 1069

PoolPrivateYN: No