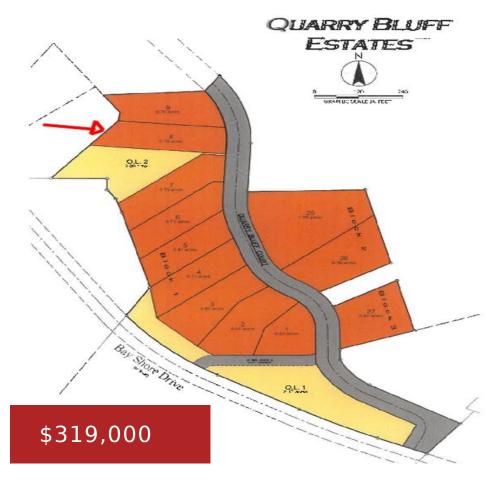

## **QUARRY BLUFF COURT 8, STURGEON BAY, WI, 54235**

https://www.adashunjones.com

QUARRY BLUFF Court 8, Sturgeon Bay, WI, 54235

Excellent opportunity to get in on the ground floor of this premier water view development. This is the first phase of Quarry Bluff Estates. Lot #8 is approximately 115 x 295 and is .76 acres. Spectacular views of Green Bay and Sturgeon Bay waters, Sawyer Harbor and Potawatomi State Park. All lots will be serviced...