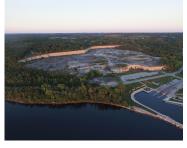

## **QUARRY BLUFF COURT 8, STURGEON BAY, WI, 54235**

https://www.adashunjones.com

QUARRY BLUFF Court 8, Sturgeon Bay, WI, 54235

Excellent opportunity to get in on the ground floor of this premier water view development. This is the first phase of Quarry Bluff Estates. Lot #8 is approximately 115 x 295 and is .76 acres. Spectacular views of Green Bay and Sturgeon Bay waters, Sawyer Harbor and Potawatomi State Park. All lots will be serviced...