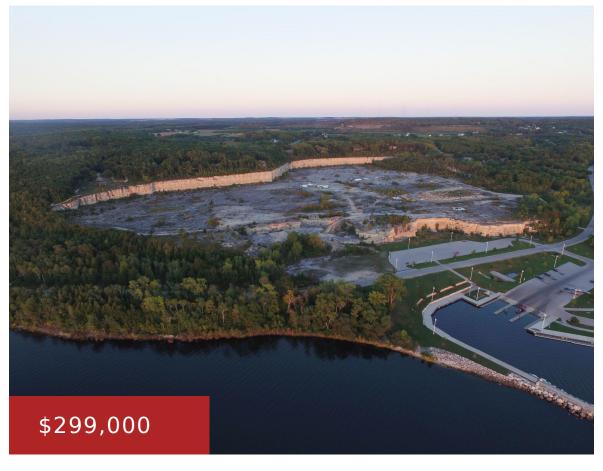

## **QUARRY BLUFF COURT 7, IDLEWILD, WI, 54235**

https://www.adashunjones.com

QUARRY BLUFF Court 7, Idlewild, WI, 54235

Excellent opportunity to get in on the ground floor of this premier water view development. This is the first phase of Quarry Bluff Estates. Lot #7 is approximately 115 x 295 and is .79 acres. Spectacular views of Green Bay and Sturgeon Bay waters, Sawyer Harbor and Potawatomi State Park. All lots will be serviced...