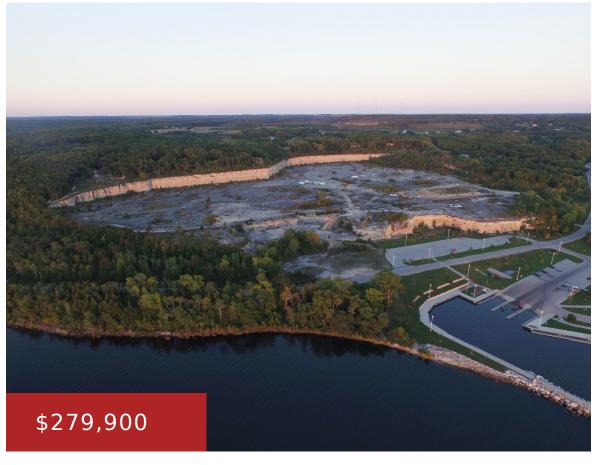

## **QUARRY BLUFF COURT 6, IDLEWILD, WI, 54235**

https://www.adashunjones.com

QUARRY BLUFF Court 6, Idlewild, WI, 54235

Excellent opportunity to get in on the ground floor of this premier water view development. This is the first phase of Quarry Bluff Estates. Lot #6 is approximately 105 x 295 and is .71 acres. Spectacular views of Green Bay and Sturgeon Bay waters, Sawyer Harbor and Potawatami State Park. All lots will be serviced...